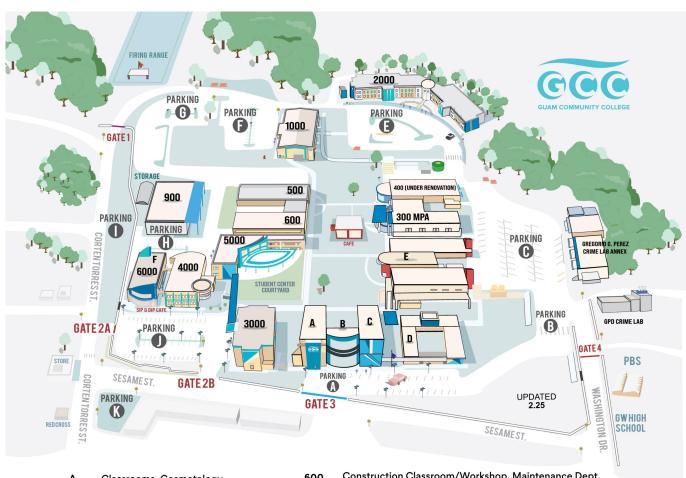

## **Campus Map**

Contact Us [1]

- Α Classrooms, Cosmetology
- В (Under Construction)
- С Student Support Services, Classrooms
- Classrooms, Management Information Systems (MIS), Faculty Office D
- Ε Classrooms, Study Hall, Workout Room, Criminal Justice Offices, Developmental Education, Education/English Offices, Autocad Labs, Mansana Center
- Foundation Building (6000): Classrooms, Bookstore, Cáfe, Adult Education Office, Veterans Study Room
- 300 Multipurpose Auditorium (MPA)
- 400 **Under Renovation**
- Automotive Classroom/Shop, 500 **Automotive Technology Office** 
  - 1 SESAME STREET, MANGILAO, GU 96913

- Construction Classroom/Workshop, Maintenance Dept. 600
- Autobody/Welding Shop/Classrooms, 900 Construction Trades Office
- Technology Center: Classrooms, Study Hall, 1000 Mac Lab, Electronics Lab, Offices, VisCom Studio, Test Center
- 2000 Student Services & Administration: Admissions & Registration, Financial Aid, Cashier, Counseling, Accommodative Services, Continuing Education, Business Office, Administrative Offices
- Anthony A. Leon Guerrero Allied Health Center: 3000 Classrooms, Lecture Halls, Offices.
- Learning Resource Center (LRC): Computer Lab, ATM 4000
- Student Center: Student Lounge, Computer Lab, Training Room, Health Services (Nurse) Center, Center for Student Involvement, Reach for College, Academic Advisement & Career Placement 5000

Gregorio G. Perez Crime Lab Annex Science Classrooms

**DOWNLOAD MAP:** guamcc.edu/campusmap